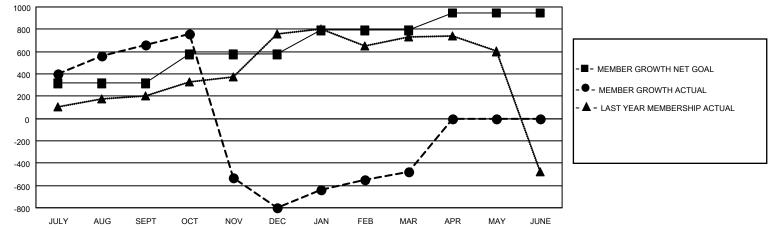

## GAT MONTHLY MEMBERSHIP PROGRESS REPORT

Multiple District 3231

Results as of: 3/31/2022

LOCATION: INDIA

| Clubs                 |               |           |               | Members               |                           |                         |                                                    |
|-----------------------|---------------|-----------|---------------|-----------------------|---------------------------|-------------------------|----------------------------------------------------|
| RESULTS FOR 2021-2022 |               |           |               | RESULTS FOR 2021-2022 |                           |                         |                                                    |
| QUARTER               | NEW CLUB GOAL | NEW CLUBS | DROPPED CLUBS | QUARTER               | MEMBER GROWTH NET<br>GOAL | MEMBER GROWTH<br>ACTUAL | DROPPED<br>MEMBERS ACTUAL<br>(including transfers) |
| JULY/AUG/SEPT         | 5             | 9         | 4             | JULY/AUG/SE           | PT 315                    | 905                     | 181                                                |
| OCT/NOV/DEC           | 5             | 4         | 2             | OCT/NOV/DEC           | 260                       | 318                     | 1,750                                              |
| JAN/FEB/MAR           | 2             | 4         | 0             | JAN/FEB/MAR           | 215                       | 405                     | 61                                                 |
| APR/MAY/JUNE          | 3             | 0         | 0             | APR/MAY/JUN           | IE 160                    | 0                       | 0                                                  |