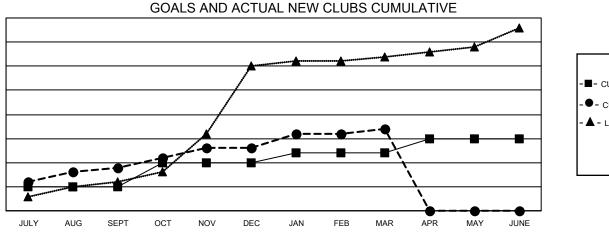

## GAT MONTHLY MEMBERSHIP PROGRESS REPORT

Multiple District 3231

Results as of: 3/31/2022

LOCATION: INDIA

| Clubs                 |               |           |               | Members               |                           |                         |                                                    |
|-----------------------|---------------|-----------|---------------|-----------------------|---------------------------|-------------------------|----------------------------------------------------|
| RESULTS FOR 2021-2022 |               |           |               | RESULTS FOR 2021-2022 |                           |                         |                                                    |
| QUARTER               | NEW CLUB GOAL | NEW CLUBS | DROPPED CLUBS | QUARTER               | MEMBER GROWTH NET<br>GOAL | MEMBER GROWTH<br>ACTUAL | DROPPED<br>MEMBERS ACTUAL<br>(including transfers) |
| JULY/AUG/SEPT         | 5             | 9         | 4             | JULY/AUG/SE           | PT 315                    | 905                     | 181                                                |
| OCT/NOV/DEC           | 5             | 4         | 2             | OCT/NOV/DEC           | 260                       | 318                     | 1,750                                              |
| JAN/FEB/MAR           | 2             | 4         | 0             | JAN/FEB/MAR           | 215                       | 405                     | 61                                                 |
| APR/MAY/JUNE          | 3             | 0         | 0             | APR/MAY/JUN           | IE 160                    | 0                       | 0                                                  |

CURRENT YEAR ACTUAL NEW CLUBS

▲ - LAST YEAR ACTUAL NEW CLUBS

| DROPPED CLUBS: 6 |       | 165 CLUBS OF 319 ADDED 1 OR<br>MORE NEW MEMBERS | GENDER DISTRIBUTION       |                |  |
|------------------|-------|-------------------------------------------------|---------------------------|----------------|--|
|                  |       | MORE NEW MEMBERS                                | MALE                      | 6,708 (60.55%) |  |
| <u> </u>         |       |                                                 | FEMALE                    | 4,370 (39.45%) |  |
| DROPPED MEMBERS  |       |                                                 | NON BINARY                | 0 (0.00%)      |  |
| DECEASED         | 38    |                                                 | PREFER NOT TO ANSWER      | 0 (0.00%)      |  |
| CLUB CANCELLED   | 1,368 |                                                 | TOTAL FAMILY UNIT MEMBERS | 6,446          |  |
| OTHER            | 586   | CLICK HERE FOR CUMULATIVE                       | TOTAL FAMILY UNIT MEMDERS | 0,440          |  |
| TOTAL            | 1,992 | MEMBERSHIP DATA                                 | FAMILY MEMBERS PAYING HAL | F 3,509        |  |
|                  |       |                                                 |                           |                |  |